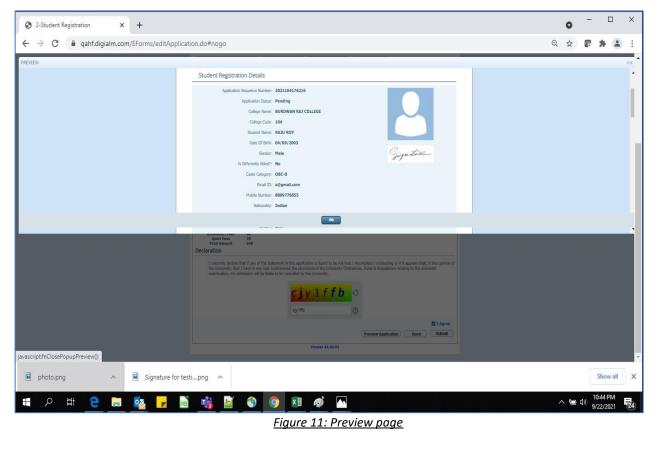

Figure 1: Registration first page

- Step-5. Candidate needs to select correct college name, Student Name, Date of Birth, Gender, Caste category, Different Abled, email id, phone number, Nationality, Degree and stream fields. Only Honours student(s) will provide the obtained marks and the full marks in the time of registration form for eligibility verification. **Candidate unable edit all that field later**.
- Step-6. Along with the said information student needs to be filled up the valid email id and phone number. Student will receive a notification(s) with his/her user credential through SMS and e-mail in the provided number and email address.
- Step-7. Click on the "I agree" declaration text, provide the correct captcha text in the provided box.
- Step-8. Click on the "Register" button. One popup will be opened and just click "OK" on the dialog box. As per the below images.

Figure 3: Registration page 2

Step-9. On successfully first stage registration the following screen will be displayed.

THE UNIVERSITY OF BURDWAN USER MANUAL FOR STUDENTS REGISTRATION CUM ENROLLMENT - 🗆 X 0 3 2-Student Registration × + 🗧 🔶 C 📔 qahf.digialm.com/EForms/loginAction.do?subAction=DisplayProfile&formId=3253&eicuListing=false&encValues=ipK6NG8k6oRFYn7OsYL1d40qLyv%2BQ0UwIDK... 🔍 🖈 😰 🌲 The University of Burdwan साविद्या या विमुक्तये Learning Leads To Emancipation Please clear cache before fill-up the Form. Steps to clear cache-->(Ctrl+Shift+Delete) The login id and password for Student Registration has been sent to your res ed mobile number and email id. se click o our registra Complete Registration Student Registration Details Application Sequence Number: 2021104176216 Application Status: Registered College Name: BURDWAN RAJ COLLEGE College Code: 104 Student Name: RAJU ROY Date Of Birth: 04/Sep/2003 Gender: Male Is Differently Abled?: No Caste Category: OBC-B Email ID: a@gmail.com Confirm Email ID: a@gmail.com ile Number: 8899776655 bile Number: 8899776655 Nationality: Indian Degree: UG Stream: B.A. へ 幅 4 9/22/2 in 💽 🕥 💿 🚺 🐗 9 開 1 Te

Figure 4: Stage 1 registration completion

Step-10. Please select "Complete Registration" button to make the detail registration.

|                                                                                                                                                                                                                                                                                                                                                                                                                                                                                                                                                                                                                                                                                                                                                                                                                                                                                                                                                                                                                                                                                                                                                                                                                                                                                                                                         |                                      |                           |                                       |         | Q | ☆ | <br> |
|-----------------------------------------------------------------------------------------------------------------------------------------------------------------------------------------------------------------------------------------------------------------------------------------------------------------------------------------------------------------------------------------------------------------------------------------------------------------------------------------------------------------------------------------------------------------------------------------------------------------------------------------------------------------------------------------------------------------------------------------------------------------------------------------------------------------------------------------------------------------------------------------------------------------------------------------------------------------------------------------------------------------------------------------------------------------------------------------------------------------------------------------------------------------------------------------------------------------------------------------------------------------------------------------------------------------------------------------|--------------------------------------|---------------------------|---------------------------------------|---------|---|---|------|
| The Univ                                                                                                                                                                                                                                                                                                                                                                                                                                                                                                                                                                                                                                                                                                                                                                                                                                                                                                                                                                                                                                                                                                                                                                                                                                                                                                                                | ersity of Burdy                      | सा विद्या<br>Van Learning | या विसुक्तये<br>Leads To Emancipation |         |   |   |      |
|                                                                                                                                                                                                                                                                                                                                                                                                                                                                                                                                                                                                                                                                                                                                                                                                                                                                                                                                                                                                                                                                                                                                                                                                                                                                                                                                         | Registration Form                    | ]                         |                                       |         |   |   |      |
| Use the cursor to move between fields in<br>Fill in the details and click on Next to pro<br>Fields marked with * are mandatory.                                                                                                                                                                                                                                                                                                                                                                                                                                                                                                                                                                                                                                                                                                                                                                                                                                                                                                                                                                                                                                                                                                                                                                                                         | stead of using the tab key.<br>ceed. |                           | 60) to fill in the Applicatio         | ı Form. |   |   |      |
| Check Eligibility Status Basic De<br>College Details                                                                                                                                                                                                                                                                                                                                                                                                                                                                                                                                                                                                                                                                                                                                                                                                                                                                                                                                                                                                                                                                                                                                                                                                                                                                                    | tails Qualifications                 | 4 Enrolment               |                                       |         |   |   |      |
| College Id 104<br>Check Eligibility Status                                                                                                                                                                                                                                                                                                                                                                                                                                                                                                                                                                                                                                                                                                                                                                                                                                                                                                                                                                                                                                                                                                                                                                                                                                                                                              |                                      | College Name BURDV        | VAN RAJ COLLEGE                       |         |   |   |      |
|                                                                                                                                                                                                                                                                                                                                                                                                                                                                                                                                                                                                                                                                                                                                                                                                                                                                                                                                                                                                                                                                                                                                                                                                                                                                                                                                         | *Degree 🖲 UG Degree 🔿 Pr             | ofessional Course 🕕 U     | IT Degree                             |         |   |   |      |
| * Stream B.A.<br>* Core Subject General                                                                                                                                                                                                                                                                                                                                                                                                                                                                                                                                                                                                                                                                                                                                                                                                                                                                                                                                                                                                                                                                                                                                                                                                                                                                                                 | *0                                   | aste Category OBC-B       |                                       |         |   |   |      |
| Use the curior to more between helds instand of using the tab key.         Fill in the data and click on takes to proceed.         Fill in the data and click on takes to proceed.         Fill in the data and click on takes to proceed.         Fill in the data and click on takes to proceed.         Fill in the data and click on takes to proceed.         Fill in the data and click on takes to proceed.         Fill in the data and click on takes to proceed.         Fill in the data and click on takes to proceed.         Fill in the data and click on takes to proceed.         Check Eligibility Status         College In 104         College In the data and click on takes to proceed.         *College In takes to pr |                                      |                           |                                       |         |   |   |      |
|                                                                                                                                                                                                                                                                                                                                                                                                                                                                                                                                                                                                                                                                                                                                                                                                                                                                                                                                                                                                                                                                                                                                                                                                                                                                                                                                         | Version 14.03.01                     |                           |                                       |         |   |   |      |
|                                                                                                                                                                                                                                                                                                                                                                                                                                                                                                                                                                                                                                                                                                                                                                                                                                                                                                                                                                                                                                                                                                                                                                                                                                                                                                                                         |                                      |                           |                                       |         |   |   |      |