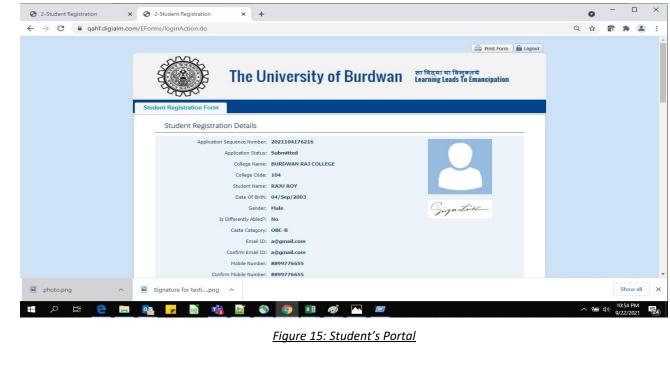

Figure 3: Registration page 2

Step-9. On successfully first stage registration the following screen will be displayed.

THE UNIVERSITY OF BURDWAN USER MANUAL FOR STUDENTS REGISTRATION CUM ENROLLMENT - 🗆 X 0 3 2-Student Registration × + 🗧 🔶 C 📔 qahf.digialm.com/EForms/loginAction.do?subAction=DisplayProfile&formId=3253&eicuListing=false&encValues=ipK6NG8k6oRFYn7OsYL1d40qLyv%2BQ0UwIDK... 🔍 🖈 😰 🌲 The University of Burdwan साविद्या या विमुक्तये Learning Leads To Emancipation Please clear cache before fill-up the Form. Steps to clear cache-->(Ctrl+Shift+Delete) The login id and password for Student Registration has been sent to your res ed mobile number and email id. se click o our registra Complete Registration Student Registration Details Application Sequence Number: 2021104176216 Application Status: Registered College Name: BURDWAN RAJ COLLEGE College Code: 104 Student Name: RAJU ROY Date Of Birth: 04/Sep/2003 Gender: Male Is Differently Abled?: No Caste Category: OBC-B Email ID: a@gmail.com Confirm Email ID: a@gmail.com ile Number: 8899776655 bile Number: 8899776655 Nationality: Indian Degree: UG Stream: B.A. へ 幅 4 9/22/2 in 💽 🕥 💿 🚺 🐗 9 開 1 Te

Figure 4: Stage 1 registration completion

Step-10. Please select "Complete Registration" button to make the detail registration.

|                                                                                                                                                                                                                                                                                                                                                                                                                                                                                                                                                                                                                                                                                                                                                                                                                                                                                                                                                                                                                                                                                                                                                                                                                                                                                                                                         |                                      |                           |                                       |         | Q | ☆ | <br> |
|-----------------------------------------------------------------------------------------------------------------------------------------------------------------------------------------------------------------------------------------------------------------------------------------------------------------------------------------------------------------------------------------------------------------------------------------------------------------------------------------------------------------------------------------------------------------------------------------------------------------------------------------------------------------------------------------------------------------------------------------------------------------------------------------------------------------------------------------------------------------------------------------------------------------------------------------------------------------------------------------------------------------------------------------------------------------------------------------------------------------------------------------------------------------------------------------------------------------------------------------------------------------------------------------------------------------------------------------|--------------------------------------|---------------------------|---------------------------------------|---------|---|---|------|
| The Univ                                                                                                                                                                                                                                                                                                                                                                                                                                                                                                                                                                                                                                                                                                                                                                                                                                                                                                                                                                                                                                                                                                                                                                                                                                                                                                                                | ersity of Burdy                      | सा विद्या<br>Van Learning | या विसुक्तये<br>Leads To Emancipation |         |   |   |      |
|                                                                                                                                                                                                                                                                                                                                                                                                                                                                                                                                                                                                                                                                                                                                                                                                                                                                                                                                                                                                                                                                                                                                                                                                                                                                                                                                         | Registration Form                    | ]                         |                                       |         |   |   |      |
| Use the cursor to move between fields in<br>Fill in the details and click on Next to pro<br>Fields marked with * are mandatory.                                                                                                                                                                                                                                                                                                                                                                                                                                                                                                                                                                                                                                                                                                                                                                                                                                                                                                                                                                                                                                                                                                                                                                                                         | stead of using the tab key.<br>ceed. |                           | 60) to fill in the Applicatio         | ı Form. |   |   |      |
| Check Eligibility Status Basic De<br>College Details                                                                                                                                                                                                                                                                                                                                                                                                                                                                                                                                                                                                                                                                                                                                                                                                                                                                                                                                                                                                                                                                                                                                                                                                                                                                                    | tails Qualifications                 | 4 Enrolment               |                                       |         |   |   |      |
| College Id 104<br>Check Eligibility Status                                                                                                                                                                                                                                                                                                                                                                                                                                                                                                                                                                                                                                                                                                                                                                                                                                                                                                                                                                                                                                                                                                                                                                                                                                                                                              |                                      | College Name BURDV        | VAN RAJ COLLEGE                       |         |   |   |      |
|                                                                                                                                                                                                                                                                                                                                                                                                                                                                                                                                                                                                                                                                                                                                                                                                                                                                                                                                                                                                                                                                                                                                                                                                                                                                                                                                         | *Degree 🖲 UG Degree 🔿 Pr             | ofessional Course 🕕 U     | IT Degree                             |         |   |   |      |
| * Stream B.A.<br>* Core Subject General                                                                                                                                                                                                                                                                                                                                                                                                                                                                                                                                                                                                                                                                                                                                                                                                                                                                                                                                                                                                                                                                                                                                                                                                                                                                                                 | *0                                   | aste Category OBC-B       |                                       |         |   |   |      |
| Use the curior to more between helds instand of using the tab key.         Fill in the data and click on takes to proceed.         Fill in the data and click on takes to proceed.         Fill in the data and click on takes to proceed.         Fill in the data and click on takes to proceed.         Fill in the data and click on takes to proceed.         Fill in the data and click on takes to proceed.         Fill in the data and click on takes to proceed.         Fill in the data and click on takes to proceed.         Fill in the data and click on takes to proceed.         Check Eligibility Status         College In 104         College In the data and click on takes to proceed.         *College In takes to pr |                                      |                           |                                       |         |   |   |      |
|                                                                                                                                                                                                                                                                                                                                                                                                                                                                                                                                                                                                                                                                                                                                                                                                                                                                                                                                                                                                                                                                                                                                                                                                                                                                                                                                         | Version 14.03.01                     |                           |                                       |         |   |   |      |
|                                                                                                                                                                                                                                                                                                                                                                                                                                                                                                                                                                                                                                                                                                                                                                                                                                                                                                                                                                                                                                                                                                                                                                                                                                                                                                                                         |                                      |                           |                                       |         |   |   |      |