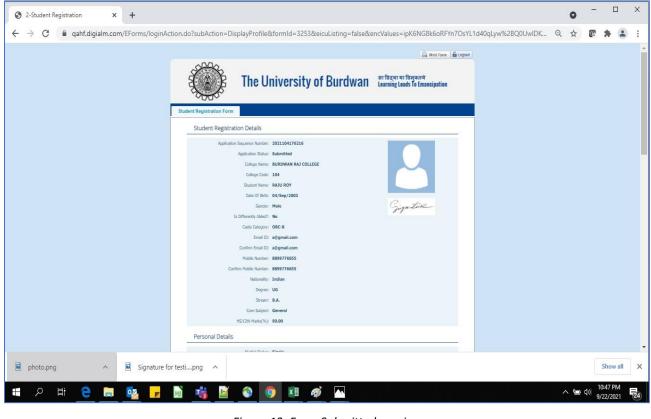

Figure 3: Registration page 2

Step-9. On successfully first stage registration the following screen will be displayed.

THE UNIVERSITY OF BURDWAN USER MANUAL FOR STUDENTS REGISTRATION CUM ENROLLMENT - 🗆 X 0 3 2-Student Registration × + 🗧 🔶 C 📔 qahf.digialm.com/EForms/loginAction.do?subAction=DisplayProfile&formId=3253&eicuListing=false&encValues=ipK6NG8k6oRFYn7OsYL1d40qLyv%2BQ0UwIDK... 🔍 🖈 😰 🌲 The University of Burdwan साविद्या या विमुक्तये Learning Leads To Emancipation Please clear cache before fill-up the Form. Steps to clear cache-->(Ctrl+Shift+Delete) The login id and password for Student Registration has been sent to your res ed mobile number and email id. se click o our registra Complete Registration Student Registration Details Application Sequence Number: 2021104176216 Application Status: Registered College Name: BURDWAN RAJ COLLEGE College Code: 104 Student Name: RAJU ROY Date Of Birth: 04/Sep/2003 Gender: Male Is Differently Abled?: No Caste Category: OBC-B Email ID: a@gmail.com Confirm Email ID: a@gmail.com ile Number: 8899776655 bile Number: 8899776655 Nationality: Indian Degree: UG Stream: B.A. へ 幅 4 9/22/2 in 💽 🕥 💿 🚺 🐗 9 開 1 Te

Figure 4: Stage 1 registration completion

Step-10. Please select "Complete Registration" button to make the detail registration.

|                                                                                                                                                                                                                                                                                                                                                                                                                                                                                                                                                                                                                                                                                                                                                                                                                                                                                                                                                                                                                                                                                                                                                                                                                                                                                                                                         |                                      |                           |                                       |         | Q | ☆ | <br> |
|-----------------------------------------------------------------------------------------------------------------------------------------------------------------------------------------------------------------------------------------------------------------------------------------------------------------------------------------------------------------------------------------------------------------------------------------------------------------------------------------------------------------------------------------------------------------------------------------------------------------------------------------------------------------------------------------------------------------------------------------------------------------------------------------------------------------------------------------------------------------------------------------------------------------------------------------------------------------------------------------------------------------------------------------------------------------------------------------------------------------------------------------------------------------------------------------------------------------------------------------------------------------------------------------------------------------------------------------|--------------------------------------|---------------------------|---------------------------------------|---------|---|---|------|
| The Univ                                                                                                                                                                                                                                                                                                                                                                                                                                                                                                                                                                                                                                                                                                                                                                                                                                                                                                                                                                                                                                                                                                                                                                                                                                                                                                                                | ersity of Burdy                      | सा विद्या<br>Van Learning | या विसुक्तये<br>Leads To Emancipation |         |   |   |      |
|                                                                                                                                                                                                                                                                                                                                                                                                                                                                                                                                                                                                                                                                                                                                                                                                                                                                                                                                                                                                                                                                                                                                                                                                                                                                                                                                         | Registration Form                    | ]                         |                                       |         |   |   |      |
| Use the cursor to move between fields in<br>Fill in the details and click on Next to pro<br>Fields marked with * are mandatory.                                                                                                                                                                                                                                                                                                                                                                                                                                                                                                                                                                                                                                                                                                                                                                                                                                                                                                                                                                                                                                                                                                                                                                                                         | stead of using the tab key.<br>ceed. |                           | 60) to fill in the Applicatio         | ı Form. |   |   |      |
| Check Eligibility Status Basic De<br>College Details                                                                                                                                                                                                                                                                                                                                                                                                                                                                                                                                                                                                                                                                                                                                                                                                                                                                                                                                                                                                                                                                                                                                                                                                                                                                                    | tails Qualifications                 | 4 Enrolment               |                                       |         |   |   |      |
| College Id 104<br>Check Eligibility Status                                                                                                                                                                                                                                                                                                                                                                                                                                                                                                                                                                                                                                                                                                                                                                                                                                                                                                                                                                                                                                                                                                                                                                                                                                                                                              |                                      | College Name BURDV        | VAN RAJ COLLEGE                       |         |   |   |      |
|                                                                                                                                                                                                                                                                                                                                                                                                                                                                                                                                                                                                                                                                                                                                                                                                                                                                                                                                                                                                                                                                                                                                                                                                                                                                                                                                         | *Degree 🖲 UG Degree 🔿 Pr             | ofessional Course 🕕 U     | IT Degree                             |         |   |   |      |
| * Stream B.A.<br>* Core Subject General                                                                                                                                                                                                                                                                                                                                                                                                                                                                                                                                                                                                                                                                                                                                                                                                                                                                                                                                                                                                                                                                                                                                                                                                                                                                                                 | *0                                   | aste Category OBC-B       |                                       |         |   |   |      |
| Use the curior to more between helds instand of using the tab key.         Fill in the data and click on takes to proceed.         Fill in the data and click on takes to proceed.         Fill in the data and click on takes to proceed.         Fill in the data and click on takes to proceed.         Fill in the data and click on takes to proceed.         Fill in the data and click on takes to proceed.         Fill in the data and click on takes to proceed.         Fill in the data and click on takes to proceed.         Fill in the data and click on takes to proceed.         Check Eligibility Status         College In 104         College In the data and click on takes to proceed.         *College In takes to pr |                                      |                           |                                       |         |   |   |      |
|                                                                                                                                                                                                                                                                                                                                                                                                                                                                                                                                                                                                                                                                                                                                                                                                                                                                                                                                                                                                                                                                                                                                                                                                                                                                                                                                         | Version 14.03.01                     |                           |                                       |         |   |   |      |
|                                                                                                                                                                                                                                                                                                                                                                                                                                                                                                                                                                                                                                                                                                                                                                                                                                                                                                                                                                                                                                                                                                                                                                                                                                                                                                                                         |                                      |                           |                                       |         |   |   |      |