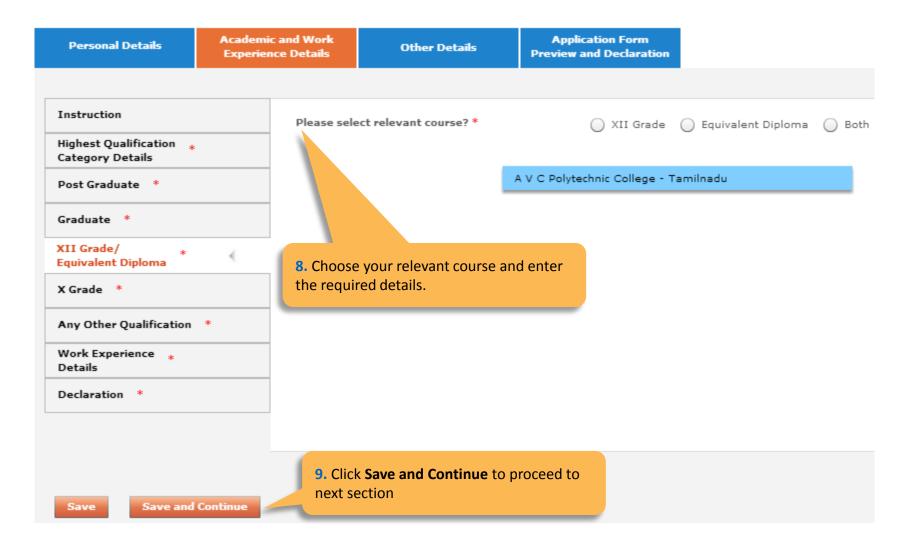

**TATA CONSULTANCY SERVICES** 

21

-XII Grade/ Equivalent Diploma

-X Grade

| Personal Details                         | Academic and Work<br>Experience Details | Other Details                         | Application Form Preview and Declaration                                                                             |
|------------------------------------------|-----------------------------------------|---------------------------------------|----------------------------------------------------------------------------------------------------------------------|
|                                          |                                         |                                       |                                                                                                                      |
| Instruction                              | Course N                                | ame:                                  |                                                                                                                      |
| Highest Qualification * Category Details | Universit                               | y /                                   |                                                                                                                      |
| Post Graduate *                          | Institute                               |                                       | A V C Polytechnic College - Tamilnadu                                                                                |
| Graduate *                               | Board Of                                | Education: Type to filter             | •                                                                                                                    |
| XII Grade/ * Equivalent Diploma          | Course D                                |                                       |                                                                                                                      |
| X Grade *                                | Please m                                | From<br>ention only your Class X dura | To                                                                                                                   |
| Any Other Qualification                  |                                         | shilloff offiny your class X dure     |                                                                                                                      |
| Work Experience * Details                | Grading 9                               | System: CGPA                          | CGPA Obtained Total CGPA                                                                                             |
| Declaration *                            |                                         | Q                                     |                                                                                                                      |
|                                          |                                         |                                       |                                                                                                                      |
| Save Save and                            | Continue                                |                                       | 10. Enter your Course Name, Universit Institute Name, Board of Education Details and Course Duration and your grades |

**11.** Click **Save and Continue** to proceed to next section

-Any other qualification

| Personal Details                                          |          | ic and Work<br>nce Details |         | Other Details     |     | Application For           |                    |                                          |                                   |                 |
|-----------------------------------------------------------|----------|----------------------------|---------|-------------------|-----|---------------------------|--------------------|------------------------------------------|-----------------------------------|-----------------|
|                                                           |          |                            |         |                   |     |                           |                    |                                          |                                   |                 |
| Instruction                                               |          | Have you d                 | one any | other course? *   |     | • \                       | res 🔘              | No                                       |                                   |                 |
| Highest Qualification * Category Details  Post Graduate * |          | Course Nan<br>Major Subje  |         |                   |     |                           | cho<br><b>Co</b> u | se <b>YES</b> and<br>I <b>rse Name</b> , | l details p<br>. <b>Major S</b> i |                 |
| Graduate *                                                |          | University ,<br>Institute: |         |                   |     |                           | Тур                | versity Na<br>e and Grad                 |                                   | se duration and |
| XII Grade/ *<br>Equivalent Diploma                        |          | Course Dur                 | ation:  | From              |     | То                        | i                  |                                          |                                   |                 |
| X Grade *                                                 |          | Course Type                | 2:      | Full Time         | ( P | art Time                  |                    |                                          |                                   |                 |
| Any Other Qualification                                   | * (      | Grading Sys                | stem:   | CGPA Marks        |     | CGPA Obtained             |                    |                                          |                                   |                 |
| Work Experience * Details                                 |          |                            |         | O Hand            |     |                           |                    |                                          |                                   |                 |
| Declaration *                                             |          |                            |         |                   |     |                           |                    |                                          |                                   |                 |
|                                                           |          |                            |         |                   |     |                           |                    |                                          |                                   |                 |
|                                                           |          |                            |         |                   |     |                           |                    |                                          |                                   |                 |
| Save Save and                                             | Continue |                            |         | 13. Cli<br>the ne |     | ve and Continue<br>ction. | to pro             | ceed to                                  |                                   |                 |