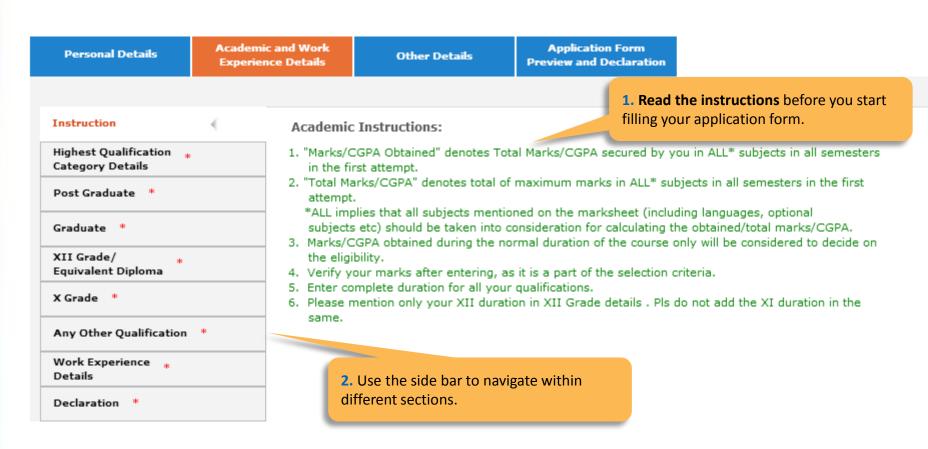

#### IMPORTANT INSTRUCTIONS

- 1. The form is divided into following four sections. It is mandatory to enter details in all four sections.
  - Personal Detail
  - Academic and Work Experience Details
  - Other Details
  - Form preview and declaration
- 2. Fields marked with "\*" in these sections are mandatory.
- 3. To save the details and navigate to the next field/screen, click 'Save and Continue'.
- 4. To submit the form, click 'Submit Application Form' in 'Form Preview and Declaration' section.
- 5. Please review the details properly before submitting the form to avoid errors. You can use the Application Form preview feature after filling in all the mandatory fields. In case you wish to edit any details, you can navigate to the relevant section and edit the same.
- 6. Click 'Save' after editing any details in the form. To submit the form with the updated details, click 'Submit Application Form'.
  Please note that if you do not submit the form after editing any details, the details will not be saved.