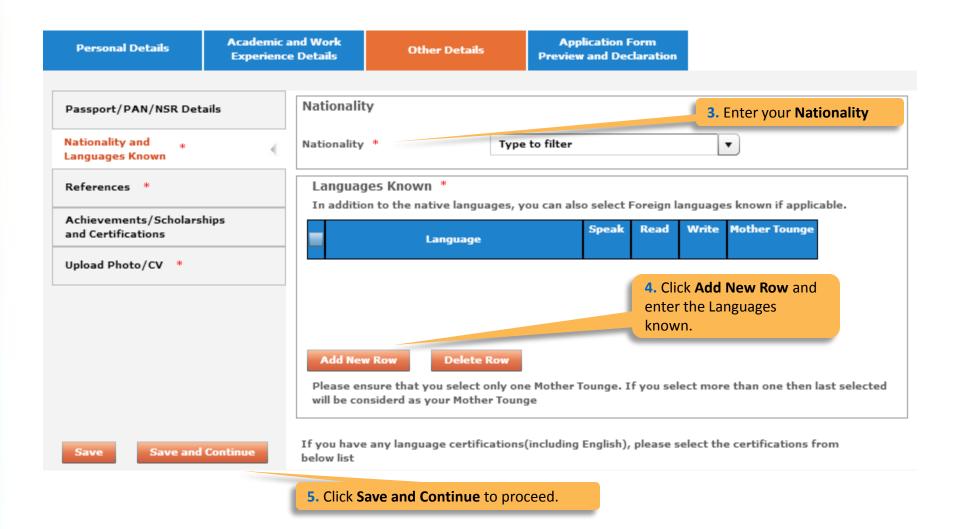

#### -Nationality and Languages Known

| Personal Details                                        | Academic<br>Experienc |                     | Other Details          | Application Form Preview and Declaration                                                |
|---------------------------------------------------------|-----------------------|---------------------|------------------------|-----------------------------------------------------------------------------------------|
| Passport/PAN/NSR Det  Nationality and * Languages Known | ails                  |                     |                        | rom your current/previous academics institution or industry or<br>not be your relatives |
| References *                                            | -                     | Reference           | 1                      |                                                                                         |
| Achievements/Scholars<br>and Certifications             | hips                  | Name:<br>Designatio | on:                    |                                                                                         |
| Upload Photo/CV *                                       |                       | Contact No          | o.:                    |                                                                                         |
|                                                         |                       | Email ID:           |                        | 6. Providing 2 references in mandatory. References                                      |
|                                                         |                       | Name:               |                        | should not be your relatives.                                                           |
|                                                         |                       | Designatio          | on:                    | Telutives.                                                                              |
|                                                         |                       | Contact No          | o.:                    |                                                                                         |
| Save Save and                                           | Continue              | Email ID:           |                        |                                                                                         |
|                                                         |                       | 7. Click Save a     | and Continue to procee | ed.                                                                                     |