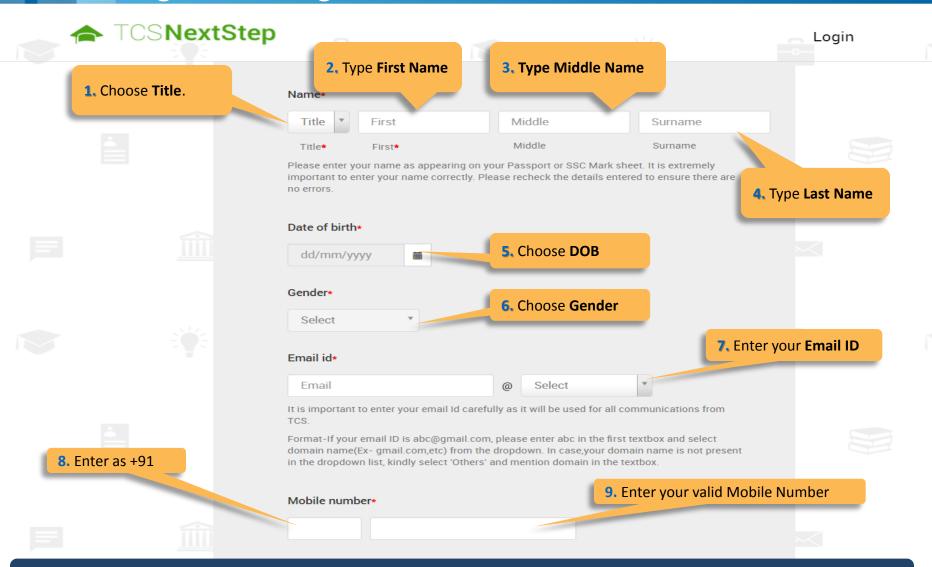

#### Registration Page

Fields marked with \* are mandatory

#### Registration Page (continued)

On Clicking **SUBMIT,** you will receive a Registration Number which shall be used for further correspondence with regards to your candidature at TCS