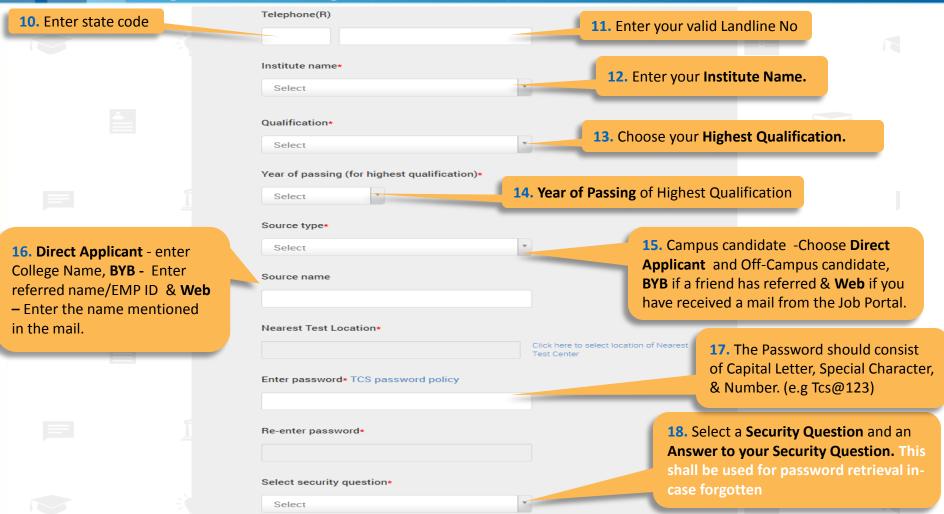

# Application Form – Academic & Work Experience Details

Fields marked with \* are mandatory

-Highest Qualification Category Details

Academic and Work **Application Form** Personal Details Other Details **Preview and Declaration Experience Details** Instruction Highest Qualification ... A V C Polytechnic College - Tamilnadu Institute Name Category Details A V C Polytechnic College - Tamilnadu Post Graduate \* **Highest Qualification Category** Management Post Graduates • Graduate \* XII Grade/ Equivalent Diploma Year of Passing for Highest 2012 Oualification X Grade \* Any Other Qualification \* Work Experience ... Details Declaration \* 3. Choose and confirm if your details are correct and proceed to the next section.

-Post Graduate

| Personal Details                         | Academic and Work<br>Experience Details | Other Details                            | Application Form Preview and Declaration |                           |
|------------------------------------------|-----------------------------------------|------------------------------------------|------------------------------------------|---------------------------|
|                                          |                                         |                                          |                                          |                           |
| Instruction                              | Is your Po                              | st Graduation a 5 year integr            | rated course? * Yes No                   |                           |
| Highest Qualification * Category Details | Course Na                               | me: Type to filter                       |                                          | •                         |
| Post Graduate *                          | Course Du                               | ration:                                  | A V C Polytechnic College - Tamilnadu    | 1                         |
| Graduate *                               |                                         | From                                     | То                                       |                           |
| XII Grade/ * Equivalent Diploma          | Course Ty                               | pe: Full Time                            | Part Time                                |                           |
| X Grade *                                | University<br>Institute:                | A V C Polytechnic                        | c College - Tamilnadu                    | w w                       |
| Any Other Qualification                  | * Major Sub                             | jects: Type to filter                    |                                          | •                         |
| Work Experience * Details                | Grading S                               | ystem: CGPA                              | CGPA Obtained                            |                           |
| Declaration *                            |                                         | Marks                                    | Total CGPA                               |                           |
|                                          |                                         |                                          |                                          |                           |
| Save Save and                            | Continue                                |                                          | 4. Enter you                             | r Post Graduation Details |
|                                          | 5. Click s<br>next sec                  | <b>Save and Continue</b> to prod<br>tion | ceed to                                  |                           |

**TATA CONSULTANCY SERVICES** 

20

-Graduate

| Personal Details                            | Academic and Work<br>Experience Details | Other Details                                | Application Form Preview and Declaration |                                                                 |
|---------------------------------------------|-----------------------------------------|----------------------------------------------|------------------------------------------|-----------------------------------------------------------------|
|                                             |                                         |                                              |                                          |                                                                 |
| Instruction                                 | Is your Po                              | ost Graduation a 5 year cours                | e?* O Yes O No                           |                                                                 |
| Highest Qualification *<br>Category Details | Course Na                               | me: Type to filter                           |                                          | •                                                               |
| Post Graduate *                             | Course Du                               | ration:                                      | A V C Polytechnic College - Ta           | emilnadu                                                        |
| Graduate *                                  | 4                                       | From                                         | То                                       |                                                                 |
| XII Grade/ *<br>Equivalent Diploma          | Course Ty                               | pe: Full Time                                | Part Time                                |                                                                 |
| X Grade *                                   | University<br>Institute:                |                                              |                                          | •                                                               |
| Any Other Qualification                     | * Major Sub                             | jects: Type to filter                        |                                          | •                                                               |
| Work Experience * Details                   | Grading S                               | ystem: CGPA                                  | CGPA Obtained                            |                                                                 |
| Declaration *                               |                                         | ○ Marks                                      | Total CGPA                               |                                                                 |
|                                             |                                         |                                              |                                          |                                                                 |
|                                             |                                         |                                              |                                          | r your Course Name, Course<br>on, Course Type, University Name, |
| Save Save and                               | Continue                                |                                              |                                          | Subjects and Grading System.                                    |
|                                             | 7. Click s                              | Save and Continue to produce to produce tion | ceed to                                  |                                                                 |

**TATA CONSULTANCY SERVICES** 

21

-XII Grade/ Equivalent Diploma

-X Grade

| Personal Details                         | Academic and Work<br>Experience Details | Other Details                         | Application Form Preview and Declaration                                                                             |
|------------------------------------------|-----------------------------------------|---------------------------------------|----------------------------------------------------------------------------------------------------------------------|
|                                          |                                         |                                       |                                                                                                                      |
| Instruction                              | Course N                                | ame:                                  |                                                                                                                      |
| Highest Qualification * Category Details | Universit                               | y /                                   |                                                                                                                      |
| Post Graduate *                          | Institute                               |                                       | A V C Polytechnic College - Tamilnadu                                                                                |
| Graduate *                               | Board Of                                | Education: Type to filter             | •                                                                                                                    |
| XII Grade/ * Equivalent Diploma          | Course D                                |                                       |                                                                                                                      |
| X Grade *                                | Please m                                | From<br>ention only your Class X dura | To                                                                                                                   |
| Any Other Qualification                  |                                         | shilloff offiny your class X dure     |                                                                                                                      |
| Work Experience * Details                | Grading 9                               | System: CGPA                          | CGPA Obtained Total CGPA                                                                                             |
| Declaration *                            |                                         | Q                                     |                                                                                                                      |
|                                          |                                         |                                       |                                                                                                                      |
| Save Save and                            | Continue                                |                                       | 10. Enter your Course Name, Universit Institute Name, Board of Education Details and Course Duration and your grades |

**11.** Click **Save and Continue** to proceed to next section

-Any other qualification

| Personal Details                                          |          | ic and Work<br>nce Details |         | Other Details     |     | Application For           |                    |                                          |                                   |                 |
|-----------------------------------------------------------|----------|----------------------------|---------|-------------------|-----|---------------------------|--------------------|------------------------------------------|-----------------------------------|-----------------|
|                                                           |          |                            |         |                   |     |                           |                    |                                          |                                   |                 |
| Instruction                                               |          | Have you d                 | one any | other course? *   |     | • \                       | res 🔘              | No                                       |                                   |                 |
| Highest Qualification * Category Details  Post Graduate * |          | Course Nan<br>Major Subje  |         |                   |     |                           | cho<br><b>Co</b> u | se <b>YES</b> and<br>I <b>rse Name</b> , | l details p<br>. <b>Major S</b> i |                 |
| Graduate *                                                |          | University ,<br>Institute: |         |                   |     |                           | Тур                | versity Na<br>e and Grad                 |                                   | se duration and |
| XII Grade/ *<br>Equivalent Diploma                        |          | Course Dur                 | ation:  | From              |     | То                        | i                  |                                          |                                   |                 |
| X Grade *                                                 |          | Course Type                | 2:      | Full Time         | ( P | art Time                  |                    |                                          |                                   |                 |
| Any Other Qualification                                   | * (      | Grading Sys                | stem:   | CGPA Marks        |     | CGPA Obtained             |                    |                                          |                                   |                 |
| Work Experience * Details                                 |          |                            |         | O Hand            |     |                           |                    |                                          |                                   |                 |
| Declaration *                                             |          |                            |         |                   |     |                           |                    |                                          |                                   |                 |
|                                                           |          |                            |         |                   |     |                           |                    |                                          |                                   |                 |
|                                                           |          |                            |         |                   |     |                           |                    |                                          |                                   |                 |
| Save Save and                                             | Continue |                            |         | 13. Cli<br>the ne |     | ve and Continue<br>ction. | to pro             | ceed to                                  |                                   |                 |